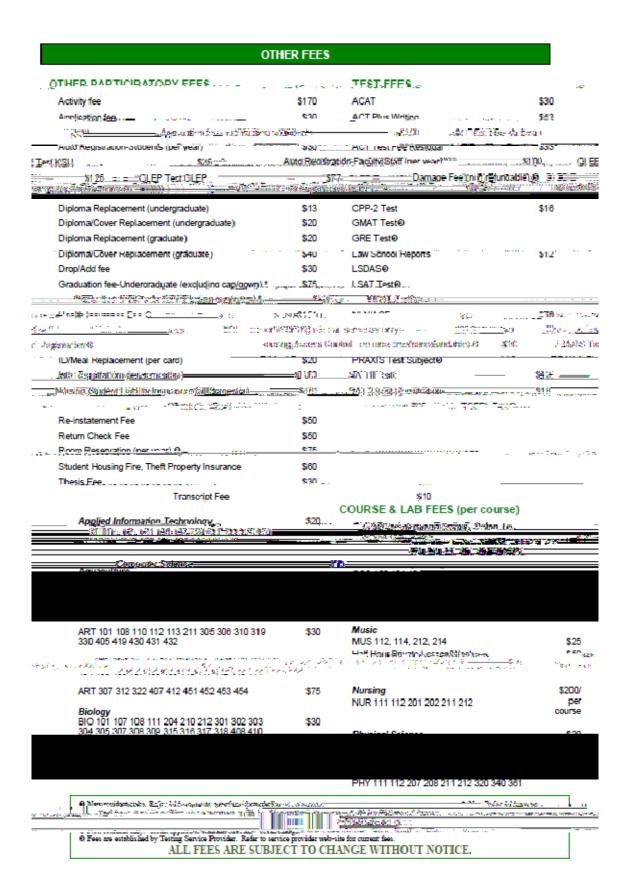

#### KENTUCKY STATE UNIVERSITY 2011-2012 FEE SCHEDULE (PER SEMESTER)

#### **TUITION AND FEES**

#### **STUDENT EXPENSES**