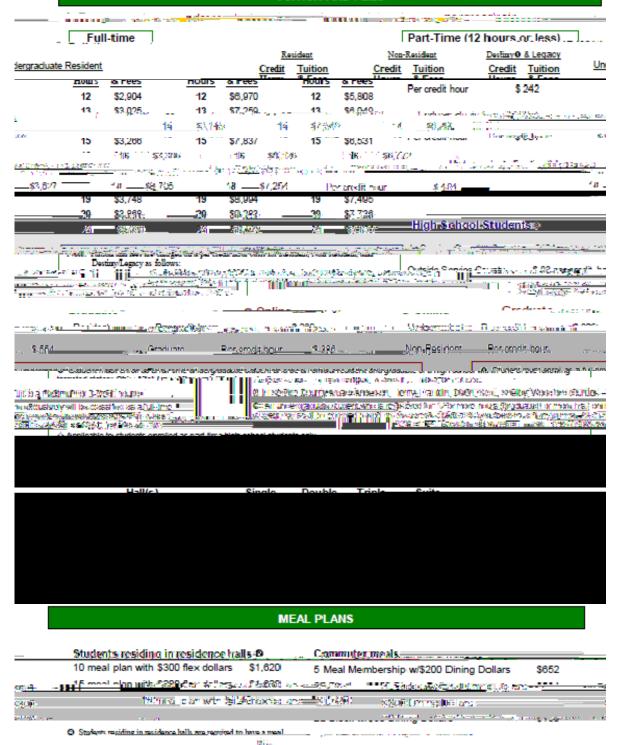

#### KENTUCKY STATE UNIVERSITY 2011-2012 FEE SCHEDULE (PER SEMESTER)

#### **TUITION AND FEES**

#### **STUDENT EXPENSES**